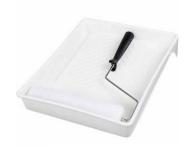

\$6.99

PAL GP PAINT KIT 230MM code: 541285

COMPLETE KIT INCLUDES: 230MM TRAY 230MM SLEEVE 230MM ROLLER HANDLE

\$6.99

PAL SLEEVE 230MM 3PK code: 543104

230MM/6MM NAP SLEEVE PACK OF 3 MICROFIFIBRE GENERAL PURPOSE