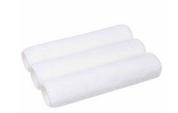

\$6.99

PAL GP PAINT KIT 230MM code: 541285

COMPLETE KIT INCLUDES: 230MM TRAY 230MM SLEEVE 230MM ROLLER HANDLE

\$6.99

PAL SLEEVE 230MM 3PK code: 543104

230MM/6MM NAP SLEEVE PACK OF 3 MICROFIFIBRE GENERAL PURPOSE